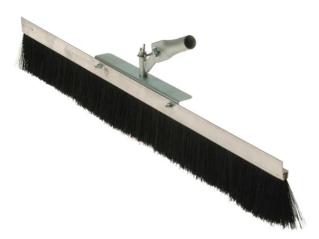

## 900MM CONCRETE FINISHING BROOM OX-P060390 OX PROFESSIONAL

| SKU     | Option | Part #     | Price |
|---------|--------|------------|-------|
| 8714110 |        | OX-P060390 | \$85  |

| Model                   |               |
|-------------------------|---------------|
| Туре                    | Broom         |
| SKU                     | 8714110       |
| Part Number             | OX-P060390    |
| Barcode                 | 9341231021497 |
| Brand                   | Ox            |
| Packaging + Shipping    |               |
| Shipping Weight (Gross) | 1.48 kg       |

## Features:-

Cast aluminium back Premium fibre bristles Complete with adaptor