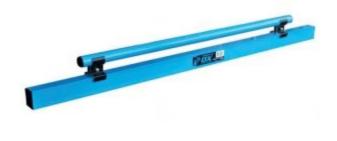

## 1800MM PROFESSIONAL CLAMPED HANDLE ALUMINIUM CONCRETE SCREED OX-P021418 BY OX

8714102

| Model                   |               |
|-------------------------|---------------|
| Туре                    | Screed        |
| SKU                     | 8714102       |
| Part Number             | OX-P021418    |
| Barcode                 | 9341231000201 |
| Brand                   | Ox            |
| Size                    | 1800mm        |
| Technical - Main        |               |
| Material                | Aluminium     |
| Packaging + Shipping    |               |
| Shipping Weight (Gross) | 1.48 kg       |

Part #

OX-P021418

Option

Price

\$83.9

Heavy duty structural alloy Ergonomic grip handle with internal support bars Internal strength support bars Reversable clamped handle Easy to clean powder-coated finish Cutting and pushing edge positioned for comfort