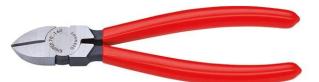

## **DIAGONAL CUTTER - 7001110 BY KNIPEX**

| SKU     | Option | Part #  | Price  |
|---------|--------|---------|--------|
| 8714039 |        | 7001110 | \$45.9 |

| Model                   |                         |  |
|-------------------------|-------------------------|--|
| Туре                    | Diagonal Cutting Pliers |  |
| SKU                     | 8714039                 |  |
| Part Number             | 7001110                 |  |
| Barcode                 | 4003773034278           |  |
| Brand                   | Knipex                  |  |
| Packaging + Shipping    |                         |  |
| Shipping Weight (Gross) | 1.48 kg                 |  |

The indispensable diagonal cutter for all-round use High quality material and precise workmanship for long service life

Precision cutting edges for soft and hard wire

Clean cutting of thin copper wires, also at the cutting-edge tips

Cutting edges additionally induction hardened, cutting edge hardness approx.62 HRC

Narrow head style for use in confined areas

Vanadium electric steel- forged, oil-hardened