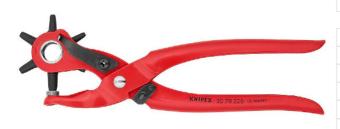

## **REVOLVING PUNCH PLIERS 90 70 220SB BY KNIPEX**

Option

8714024

SKU

| Model                       |                        |
|-----------------------------|------------------------|
| Туре                        | Revolving Punch Pliers |
| SKU                         | 8714024                |
| Part Number                 | 9070220SB              |
| Barcode                     | 4003773012108          |
| Brand                       | Knipex                 |
| Dimensions                  |                        |
| Product Weight (Net Weight) | 0.25 kg                |
| Packaging + Shipping        |                        |
| Shipping Weight (Gross)     | 1.48 kg                |

Part #

9070220SB

Price

\$59.95

To punch holes into leather, textiles and plastic material With six interchangeable punches: 2.0 / 2.5 / 3.0 / 3.5 / 4.0 / 5.0 mm dia.

With opening spring and locking device Powder-coated for reliable protection against rust Pliers body and punches: special tool steel, oil-hardened