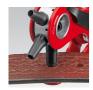

Part #

9070220SB

Price

\$59.95

To punch holes into leather, textiles and plastic material With six interchangeable punches: 2.0 / 2.5 / 3.0 / 3.5 / 4.0 / 5.0 mm dia.

With opening spring and locking device Powder-coated for reliable protection against rust Pliers body and punches: special tool steel, oil-hardened