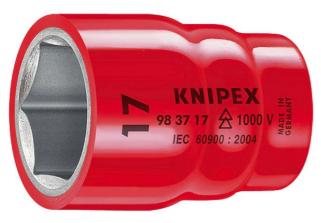

## **HEXAGON SOCKET 13MM - 984713 BY KNIPEX**

For metric and imperial hexagonal head screws Basic tool chrome plated Chrome Vanadium steel

| 0788 |
|------|

| SKU                     | Option | Par    | t #             | Price |  |
|-------------------------|--------|--------|-----------------|-------|--|
| 8714006                 |        | 984713 |                 | \$49  |  |
|                         |        |        |                 |       |  |
| Model                   |        |        |                 |       |  |
| Туре                    |        |        | Standard Socket |       |  |
| SKU                     |        |        | 8714006         |       |  |
| Part Number             |        |        | 984713          |       |  |
| Barcode                 |        |        | 4003773020929   |       |  |
| Brand                   |        |        | Knipex          |       |  |
| Technical - Main        |        |        |                 |       |  |
| Drive Type              |        |        | 1/2" Drive      |       |  |
| Packaging + Shipping    |        |        |                 |       |  |
| Shipping Weight (Gross) |        |        | 1.48 kg         |       |  |
|                         |        |        |                 |       |  |