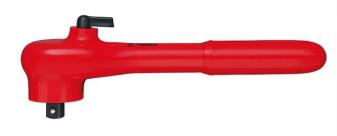

## **REVERSIBLE RATCHET - 9841 BY KNIPEX**

| SKU     | Option | Part # | Price |
|---------|--------|--------|-------|
| 8714002 |        | 9841   | \$303 |

| Model                   |               |  |
|-------------------------|---------------|--|
| Туре                    | Ratchet       |  |
| SKU                     | 8714002       |  |
| Part Number             | 9841          |  |
| Barcode                 | 4003773026518 |  |
| Brand                   | Knipex        |  |
| Technical - Main        |               |  |
| Drive Type              | 1/2" Drive    |  |
| Packaging + Shipping    |               |  |
| Shipping Weight (Gross) | 1.48 kg       |  |

For use with sockets

Reversible for clockwise and anti-clockwise directions Extremely smooth action

Quick, easy and reliable locking of attached sockets

Chrome wanadium steel forged

Chrome vanadium steel, forged