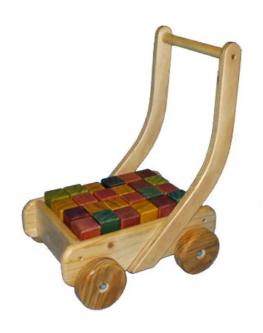

## **BLOCK TROLLEY' WOODEN TOY PLAN & PATTERN**

| SKU     | Option | Part #  | Price |
|---------|--------|---------|-------|
| 8713881 |        | WPBLOCK | \$22  |

| Model                   |                                         |  |
|-------------------------|-----------------------------------------|--|
| Туре                    | Carpentry & Woodworking<br>Project Plan |  |
| SKU                     | 8713881                                 |  |
| Part Number             | WPBLOCK                                 |  |
| Barcode                 | 08713881                                |  |
| Brand                   | Enjoy Making Wooden Toys                |  |
| Packaging + Shipping    |                                         |  |
| Shipping Weight (Gross) | 0.55 kg                                 |  |

## 23 Exhibition Drive, Malaga Western Australia

Monday - Friday 7am-5pm + Sat 8am-4pm

Sales Centre for Sales, Advice + Orders T +61 8 9209 7400 hello@beyondtools.com

Images shown are only indicative of the final Wood Toy, as it depends on your choice of timber / painting to suit your preference.