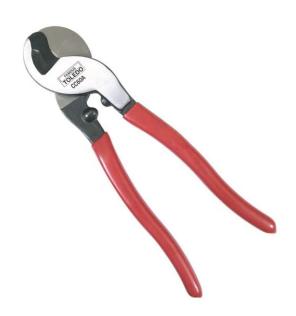

## COMPACT HAND CABLE CUTTER 230MM (9") CC60A BY TOLEDO

| 727528 |
|--------|
| 274633 |
|        |
|        |

| SKU                     | Option           |   | Part #        | Price  |  |
|-------------------------|------------------|---|---------------|--------|--|
| 8713691                 | Size: 230mm (9") |   | CC60A         | \$57.9 |  |
|                         |                  |   |               |        |  |
| Model                   |                  |   |               |        |  |
| Туре                    |                  | С | Cable Cutter  |        |  |
| SKU                     |                  | 8 | 8713691       |        |  |
| Part Number             |                  | С | CC60A         |        |  |
| Barcode                 |                  | 9 | 9300784012710 |        |  |
| Brand                   |                  | Т | Toledo        |        |  |
| Packaging + Shipping    |                  |   |               |        |  |
| Shipping Weight (Gross) |                  | 0 | 0.48 kg       |        |  |

## Features

Curved blade design delivers a clean cut without causing distortion of the cable or frayed ends Suitable for use on copper and aluminium cables up to 70mm<sup>2</sup> Not suitable for steel wire or wire ropes Manufactured from drop forged alloy steel for superior strength and durability Handle: PVC dipped Length: 230mm (9") Cutting range (max): 70mm<sup>2</sup>