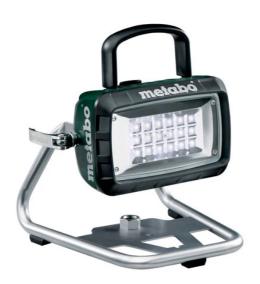

## 14.4-18V LED CORDLESS TORCH BARE (TOOL ONLY) ULA 14.4-18 LED 602111850 BY METABO

Powerful cordless site spotlight with 18 LEDs for extensive and even illumination of the workplace, also suitable for surface processing

Operation with all Li-Power and LiHD slide-on 14.4 and 18 Volt battery packs

Robust and with a long service life for demanding

applications on construction sites; housing and glass can be cleaned with a damp cloth

Very bright and pleasant light, inspired by daylight, with two illumination levels

Extremely long-lasting illumination of up to 8.3 hours per battery charge

Minimum heat generation: the spotlight only gets lukewarm for safe handling during continuous operation

Handle and light, compact design for quick change of position

and for on the go

Spotlight can be swivelled quickly and continuously through 180  $^{\circ}$ 

Rubberised stand for secure positioning and gentle contact on delicate surfaces

Can also be suspended from a wall or on a tripod

| SKU                         | Option | Part #    |                                          | Price |
|-----------------------------|--------|-----------|------------------------------------------|-------|
| 8713661                     |        | 602111850 |                                          | \$239 |
|                             |        |           |                                          |       |
| Model                       |        |           |                                          |       |
| Туре                        |        |           | Torch                                    |       |
| SKU                         |        |           | 8713661                                  |       |
| Part Number                 |        |           | 602111850                                |       |
| Barcode                     |        |           | 4007430236340                            |       |
| Brand                       |        |           | Metabo                                   |       |
| Technical - Ma              | ain    |           |                                          |       |
| Lumens                      |        |           | 2600 Lumens                              |       |
| Dimensions                  |        |           |                                          |       |
| Product Weight (Net Weight) |        |           | 2.5 kg                                   |       |
| Features                    |        |           |                                          |       |
| Standard Inclusions         |        |           | Bare Tool Only (No Battery /<br>Charger) |       |
| Packaging + Shipping        |        |           |                                          |       |
| Shipping Weight (Gross)     |        |           | 1.48 kg                                  |       |