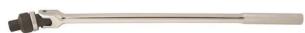

## 675MM (27") 3/4" DRIVE FLEX HANDLE RATCHET K2036 BY KINCROME

| SKU     | Option | Part # | Price |
|---------|--------|--------|-------|
| 8713649 |        | K2036  | \$199 |

2.0 kg

The range of Kincrome Ratchet Flex Handles have been developed and manufactured to provide a hybrid between a ratchet and a standard flex handle. These ratchet flex handles feature a specifically designed 24 teeth ratchet head mechanism that offers superior force abilities compared to a standard ratchet, allowing the user to "crack" a fastener and then operate the tool in a ratcheting fashion.

## Specification:

Length: 675mm (27")

Teeth: 24

Finish: Mirror Polish

Material: Chrome Vanadium (Cr-V)

Shipping Weight (Gross)