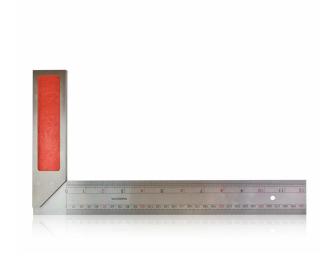

## 150MM (6") STAINLESS STEEL MITRE SQUARE BTCTS06 BY INTECH

| SKU     | Option | Part #  | Price |
|---------|--------|---------|-------|
| 8713619 |        | BTCTS06 | \$30  |

| Model                   |               |
|-------------------------|---------------|
| Туре                    | Mitre Square  |
| SKU                     | 8713619       |
| Part Number             | BTCTS06       |
| Barcode                 | 9333608037385 |
| Brand                   | Intech        |
| Size                    | 150mm (6")    |
| Packaging + Shipping    |               |
| Shipping Weight (Gross) | 1.48 kg       |

## Features:-

Stainless steel blade Heavy duty cast iron base Etched inch and mm marking