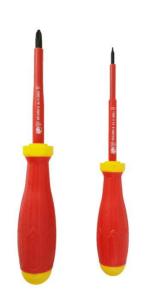

## **SCREWDRIVER SET 2PCE 1000V INSULATED - CSD2HV BY CRESCENT**

| SKU     | Option | Part #  | Price   |
|---------|--------|---------|---------|
| 8713596 |        | CSET2VL | \$18.95 |

| Model                   |               |
|-------------------------|---------------|
| Туре                    | Hand Tools    |
| SKU                     | 8713596       |
| Part Number             | CSET2VL       |
| Barcode                 | 9337103016227 |
| Brand                   | Crescent      |
| Packaging + Shipping    |               |
| Shipping Weight (Gross) | 0.0 kg        |

Screwdriver Set 2Pce 1000V Insulated