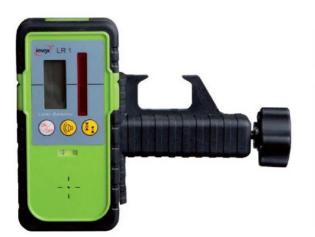

## RED BEAM LINE LASER RECEIVER / DETECTOR AND BRACKET 012-I0LR1 BY IMEX

SKU

8713582

|                         | \$12 (\$2.12        |
|-------------------------|---------------------|
|                         |                     |
| Model                   |                     |
| Туре                    | Line Laser Detector |
| SKU                     | 8713582             |
| Part Number             | 012-I0LR1           |
| Barcode                 | 9342649000486       |
| Brand                   | Imex                |
| Packaging + Shipping    |                     |
| Shipping Weight (Gross) | 1.48 kg             |

Part #

012-I0LR1

Price

\$289

Option

Rotary laser detector to suit 77R, 88R, 88G and 99DG Standard with 77R, 88R, 88G and 99DG Double face read, large 35mm pick-up detection band. Coarse and fine setting, Audible buzzer.