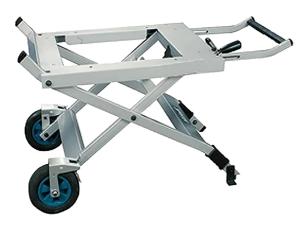

## TABLE SAW STAND WITH WHEELS SUIT MLT100 WST03 JM27000300 BY MAKITA

Option

8713373

SKU

The Makita Portable Table Saw Stand is fully and easily adjustable.

Table saw stand (10") 255mm Table Saw Transportation wheels Fixed with brake To suit MLT100 and MLT100N Dimensions: 1015x590x560mm