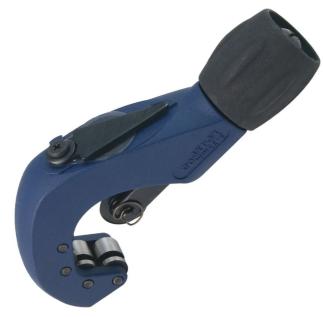

## **HEAVY DUTY TUBE CUTTER 4-32MM - SP63042 BY SP TOOLSS**

| SKU     | Option | Part #  | Price |
|---------|--------|---------|-------|
| 8713371 |        | SP63042 | \$58  |

| Model                   |                     |
|-------------------------|---------------------|
| Туре                    | Hand Tools          |
| SKU                     | 8713371             |
| Part Number             | SP63042             |
| Barcode                 | 9330514048436       |
| Brand                   | SP Tools            |
| Technical - Main        |                     |
| Material                | Chrome Plated Steel |
| Packaging + Shipping    |                     |
| Shipping Weight (Gross) | 0.3 kg              |

## **FEATURES**

Tube cutting range: 4-32mm
Use to cut tubing made of hard and soft copper, aluminium, brass, thin wall steel and stainless steel lines
Die-cast cutter body with SKS wheel cutter and SK2 fold-away pipe de-burring tool