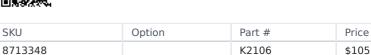

## 255-375MM 3/8" SQUARE DRIVE TELESCOPIC FLEX HEAD RATCHET K2106 BY KINCROME

| Model                       |                       |
|-----------------------------|-----------------------|
| Туре                        | Ratchet / Ratchet Set |
| SKU                         | 8713348               |
| Part Number                 | K2106                 |
| Barcode                     | 9312753999366         |
| Brand                       | Kincrome              |
| Dimensions                  |                       |
| Product Length              | 320 mm                |
| Product Width               | 45 mm                 |
| Product Height              | 45 mm                 |
| Product Weight (Net Weight) | 0.42 kg               |
| Packaging + Shipping        |                       |
| Shipping Weight (Gross)     | 0.42 kg               |