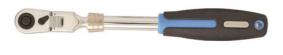

## 255-375MM 3/8" SQUARE DRIVE TELESCOPIC FLEX HEAD RATCHET K2106 BY KINCROME

| Model                       |                       |
|-----------------------------|-----------------------|
| Туре                        | Ratchet / Ratchet Set |
| SKU                         | 8713348               |
| Part Number                 | K2106                 |
| Barcode                     | 9312753999366         |
| Brand                       | Kincrome              |
| Dimensions                  |                       |
| Product Length              | 320 mm                |
| Product Width               | 45 mm                 |
| Product Height              | 45 mm                 |
| Product Weight (Net Weight) | 0.42 kg               |
| Packaging + Shipping        |                       |
| Shipping Weight (Gross)     | 0.42 kg               |

- $\bullet$  The flexible head is a unique feature that can support any angle within 180 ° radius, with 14 positive stopping positions, allowing the user to work in tight, confined & difficult spaces
- The telescopic handle allows the user to extend or shorten the ratchet handle for greater access, with multiple locking positions
- 72 teeth reverse gear ratchet offers the ability to work in a minimal amount of space
- Dust Seal cover to prevent dust intruding into gear system, prolonging the lifetime of the ratchet
- Quick release button secure sockets to the ratchet & releases them with a single push
- Manufactured from Chrome Vanadium Steel
- Rubberised 2-tone grip for user comfort

## Specifications:

Adjustable Length 255 - 375mm

Teeth 72

Material Chrome Vanadium Steel (Cr-V)