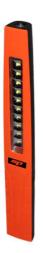

## LED SLIMLINE WORK LIGHT SP81442 BY SP TOOLS

INVAL

| SKU                     | Option | Part    | #             | Price |
|-------------------------|--------|---------|---------------|-------|
| 8713301                 |        | SP81442 |               | \$97  |
|                         |        |         |               |       |
| Model                   |        |         |               |       |
| SKU                     |        |         | 8713301       |       |
| Part Number             |        |         | SP81442       |       |
| Barcode                 |        |         | 9330514051047 |       |
| Brand                   |        |         | SP Tools      |       |
| Packaging + Shipping    |        |         |               |       |
| Shipping Weight (Gross) |        |         | 1.48 kg       |       |

## LED SLIMLINE Work Light SP81442 by SP Tools

Features:-

Super slim design for hard to reach areas Special optical lens offering 90 degrees flood light compared to 30 degrees from normal work light *Full Manufacturer Warranty*