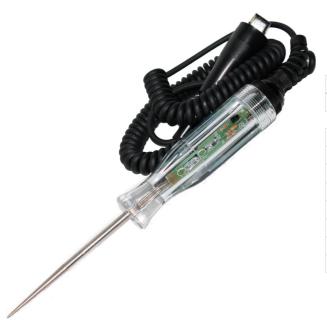

Compatible with current 12V system plus newer 42V system Safe for low current circuits since tester only draws 3 milliamps at 12V

Automatic voltage identification with blue for 12V and red 42V systems

Two super-bright LED's for visibility under all conditions Crystal-clear handle provides 360 visibility, even in bright light