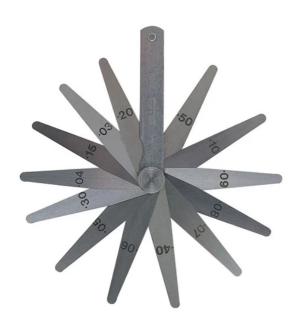

## 150MM PRECISION RANGE FEELER GAUGE SET MW-395M BY MOORE & WRIGHT

| SKU     | Option | Part #  | Price  |
|---------|--------|---------|--------|
| 8713277 |        | MW-395M | \$68.9 |

| Model                   |                |
|-------------------------|----------------|
| Туре                    | Feeler Gauge   |
| SKU                     | 8713277        |
| Part Number             | MW-395M        |
| Barcode                 | 5051102018092  |
| Brand                   | Moore & Wright |
| Size                    | 150mm (6")     |
| Packaging + Shipping    |                |
| Shipping Weight (Gross) | 1.48 kg        |

## Features:-

Standard: DIN 2275

All blades are hardened tempered and polished Nominal thickness marked on each blade

**Specification:-**Length 150mm Number of Blades 20 Range 0.05-1.00mm Width 12.7mm