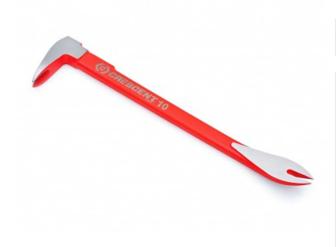

## MOULDING REMOVAL PRY BAR / NAIL PULLER 250MM (10") MB10 BY CRESCENT

SKU

| 8713229               | MB  | 10-06        | \$31.95      |  |
|-----------------------|-----|--------------|--------------|--|
|                       |     |              |              |  |
| Model                 |     |              |              |  |
| Туре                  |     | Pry Bar      | Pry Bar      |  |
| SKU                   |     | 8713229      | 8713229      |  |
| Part Number           |     | MB10-06      | MB10-06      |  |
| Barcode               |     | 0371033607   | 037103360731 |  |
| Brand                 |     | Crescent     | Crescent     |  |
| Size                  |     | 250mm (10"   | 250mm (10")  |  |
| Technical - Main      |     |              |              |  |
| Material              |     | Carbon Steel | Carbon Steel |  |
| Packaging + Shippi    | ng  |              |              |  |
| Shipping Weight (Gros | ss) | 1.48 kg      | 1.48 kg      |  |

Part #

Option

Price

The Crescent molding removal pry bar has precision ground ends, for nail pulling with less material damange. Features nail slots on claw and ends for better nail pulling access. The durable high visibility red finish is corrosion resistant. Includes striking face with ground surface for precision nailing. **Features:-**

Precision ground ends for nail pulling with less material damage

Nail slots in both claw and pry ends for better access when pulling nails

Striking face has ground surface for precision nailing

Durable high visibility red finish

Finish is corrosion-resistant