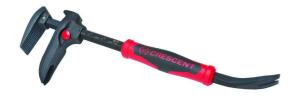

## ADJUSTABLE PRY BAR WITH NAIL PULLER 400MM (16") - DB16 BY **CRESCENT**

8713221

SKU

| Model                   |              |
|-------------------------|--------------|
| Туре                    | Hand Tools   |
| SKU                     | 8713221      |
| Part Number             | DB16         |
| Barcode                 | 037103257888 |
| Brand                   | Crescent     |
| Packaging + Shipping    |              |
| Shipping Weight (Gross) | 1.48 kg      |

## Features

16" Adjustable Pry Bar with Nail Puller Adjustable Jaws Slide and Clamp to Fit Onto Objects for Straightening and Prying Crow Bar End with Nail Puller Slot Striking Hammer Head Surface for Striking Large Claw on Head That Adjusts for Leverage in Pulling Nails **Specifications** 

**Packaging** Weight (Catalog) 3.68 lb Set

Barcode 037103257888

Handled Yes End Claw Polished Tip Finish Indexing No