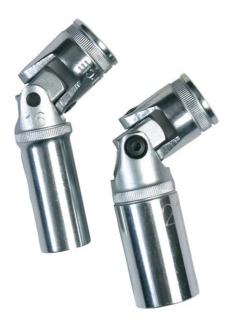

## 2PCE SPARK PLUG SOCKET 1/2" UNIVERSAL JOINT SET 302172 BY TOLEDO

| 100 A   |
|---------|
|         |
|         |
| UK KATS |

| SKU                     | Option | Part # |                   | Price |  |
|-------------------------|--------|--------|-------------------|-------|--|
| 8713161                 |        | 302172 |                   | \$62  |  |
|                         |        |        |                   |       |  |
| Model                   |        |        |                   |       |  |
| Туре                    |        |        | Spark Plug Socket |       |  |
| SKU                     |        |        | 8713161           |       |  |
| Part Number             |        |        | 302172            |       |  |
| Barcode                 |        |        | 9300784028841     |       |  |
| Brand                   |        |        | Toledo            |       |  |
| Packaging + Shipping    |        |        |                   |       |  |
| Shipping Weight (Gross) |        |        | 1.48 kg           |       |  |
| Quantity Per Pack       |        |        | 7                 |       |  |

## Features

Universal joint spark plug socket set with magnetic spark plug holder Manufactured from polished chrome vanadium steel 2 piece set Drive type: 1/2" Sq. Dr. Style: Single hex Size: 16mm (5/8") & 21mm (13/16")