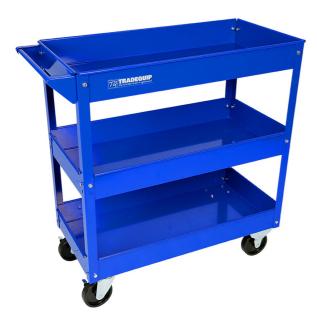

## **3 TRAYS TOOL TROLLEY 6004 BY TRADEQUIP**

Heavy Duty **TradeQuip** "**Made for the Trade**" steel construction makes this three shelf **Workshop Tool Trolley** durable enough for moving tools and car parts. Easily handles loads up to 150kg. Solid rubber castors let you manoeuvre the workshop trolley without marring the floor. Deep shelves give you plenty of storage for your tools and parts. This is the perfect heavy duty workshop trolley for

## garages, warehouses and workshops. Features:-

Durable cold-rolled steel construction Rugged, roomy steel trays Industrial high gloss enamel finish Three deep shelves for plenty of storage Two swivel and two fixed smooth rolling composite rubber castors Tubular steel side handle