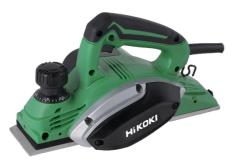

## 620W 82MM REBATE PLANER WITH CARRY CASE P20SF(H1Z) BY HIKOKI

Features: Lightweight and compact Heavy-duty aluminium housing Maximum rebating depth of 9mm Able to be connected to dust extraction equipment Blade protection stand to protect the blade from catching when placing the tool down **Specifications:** Input Power: 620W No Load Speed: 17,000rpm Blade Type: 82mm Max Cutting Width: 82mm Max Cutting Depth: 2.6mm Length: 296mm