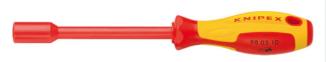

## 12MM NUT DRIVER 980312 BY KNIPEX

| Model                   |               |
|-------------------------|---------------|
| Туре                    | Nut Driver    |
| SKU                     | 8712683       |
| Part Number             | 980312        |
| Barcode                 | 4003773026143 |
| Brand                   | Knipex        |
| Packaging + Shipping    |               |
| Shipping Weight (Gross) | 1.48 kg       |

## Features:

Ergonomically optimised dual component handle for fatigue reduced work and optimum transmission of force Handle design prevents rolling Chrome vanadium molybdenum steel