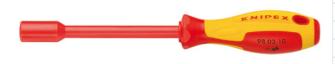

## 9MM NUT DRIVER 980309 BY KNIPEX

| Model                   |               |
|-------------------------|---------------|
| Туре                    | Nut Driver    |
| SKU                     | 8712680       |
| Part Number             | 980309        |
| Barcode                 | 4003773026112 |
| Brand                   | Knipex        |
| Packaging + Shipping    |               |
| Shipping Weight (Gross) | 1.48 kg       |

## Features:

Ergonomically optimised dual component handle for fatigue reduced work and optimum transmission of force Handle design prevents rolling Chrome vanadium molybdenum steel