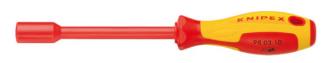

## **7MM NUT DRIVER 980307 BY KNIPEX**

| Model                   |               |
|-------------------------|---------------|
| Туре                    | Nut Driver    |
| SKU                     | 8712678       |
| Part Number             | 980307        |
| Barcode                 | 4003773026105 |
| Brand                   | Knipex        |
| Packaging + Shipping    |               |
| Shipping Weight (Gross) | 1.48 kg       |

## Features:

Ergonomically optimised dual component handle for fatigue reduced work and optimum transmission of force Handle design prevents rolling Chrome vanadium molybdenum steel