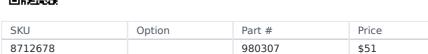

## **7MM NUT DRIVER 980307 BY KNIPEX**

| Model                   |               |
|-------------------------|---------------|
| Туре                    | Nut Driver    |
| SKU                     | 8712678       |
| Part Number             | 980307        |
| Barcode                 | 4003773026105 |
| Brand                   | Knipex        |
| Packaging + Shipping    |               |
| Shipping Weight (Gross) | 1.48 kg       |