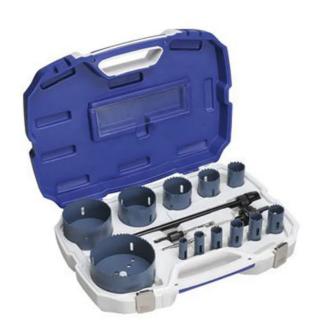

# 16PCE MASTER PLUMBERS HOLE SAW KIT 7010-S3 BY BORDO

| SKU     | Option | Part #  | Price |
|---------|--------|---------|-------|
| 8712266 |        | 7010-S3 | \$250 |

| Model                   |               |
|-------------------------|---------------|
| Туре                    | Hole Saw Set  |
| SKU                     | 8712266       |
| Part Number             | 7010-S3       |
| Barcode                 | 9326518137337 |
| Brand                   | Bordo         |
| Packaging + Shipping    |               |
| Shipping Weight (Gross) | 1.48 kg       |
| Quantity Per Pack       | 16            |

#### Includes:-

7075-16 - 16mm Ripper TCT Hole Saw

7075-20 - 20mm Ripper TCT Hole Saw

7075-22 - 22mm Ripper TCT Hole Saw

7075-25 - 25mm Ripper TCT Hole Saw

7075-27 - 27mm Ripper TCT Hole Saw

7075-35 - 35mm Ripper TCT Hole Saw

7075-44 - 44mm Ripper TCT Hole Saw

7075-57 - 57mm Ripper TCT Hole Saw

7075-73 - 73mm Ripper TCT Hole Saw

7075-92 - 92mm Ripper TCT Hole Saw

7075-114 - 114mm Ripper TCT Hole Saw

 $5750\mbox{-}38716\mbox{x}300$  -  $300\mbox{mm}$  Quick Change Adpator 3/8" and 7/16" hex

 $5750\mbox{-}38716\mbox{x}300$  -  $300\mbox{mm}$  Quick Change Adpator 3/8" and 7/16" hex

5750-38716x300 - 300mm Quick Change Adpator 3/8" and 7/16" hex

7050-5519 - 11/32 Hex Shank Mandrel - suits 14-30mm Saw

7050-5548 - 11/32 Hex Shank Mandrel - suits 32-210mm Saw

7060-8537CT - 89mm Pilot Drill - Carbide Tipped

7060-8537CT - 89mm Pilot Drill - Carbide Tipped