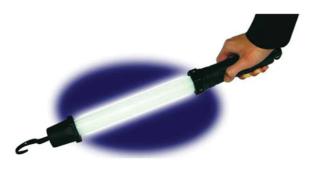

## **350 LUMEN HAND HELD LED INSPECTION SP81470 BY SP TOOLS**

| SKU                     | Option | Part | #              | Price |
|-------------------------|--------|------|----------------|-------|
| 8712257                 |        | SP81 | 470            | \$154 |
|                         |        |      |                |       |
| Model                   |        |      |                |       |
| Туре                    |        |      | Handheld Light |       |
| SKU                     |        |      | 8712257        |       |
| Part Number             |        |      | SP81470        |       |
| Barcode                 |        |      | 9330514047309  |       |
| Brand                   |        |      | SP Tools       |       |
| Technical - Main        |        |      |                |       |
| Lumens                  |        |      | 350 Lumens     |       |
| Packaging + Shipping    |        |      |                |       |
| Shipping Weight (Gross) |        |      | 1.48 kg        |       |

Fluorescent Effect SMD (Surface Mount) LED gives off very little heat 180 Degree Light Spread (Compared to 30 Degree Standard LED)

WWW.BEYONDTOOLS.COM - © COPYRIGHT 2024 BEYOND TOOLS - VERSION: 20241122