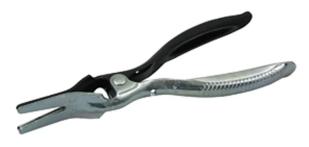

## **HOSE REMOVER PLIERS 47900 BY LISLE**

| SKU                         | Option | Part #       | Price               |  |
|-----------------------------|--------|--------------|---------------------|--|
| 8712243                     |        | 47900        | \$32.95             |  |
|                             |        |              |                     |  |
| Model                       |        |              |                     |  |
| Туре                        |        | Hose R       | Hose Remover Pliers |  |
| SKU                         |        | 871224       | 8712243             |  |
| Part Number                 |        | 47900        | 47900               |  |
| Barcode                     |        | 083045479000 |                     |  |
| Brand                       |        | Lisle        |                     |  |
| Dimensions                  |        |              |                     |  |
| Product Length              |        | 269 mr       | 269 mm              |  |
| Product Width               |        | 109 mm       |                     |  |
| Product Height              |        | 29 mm        | 29 mm               |  |
| Product Weight (Net Weight) |        | 0.19 kg      | 0.19 kg             |  |
| Packaging + Sh              | ipping |              |                     |  |
| Shipping Weight (Gross)     |        | 0.19 kg      |                     |  |

## For Easy Removal of 5/32" to 1/2" Vacuum and Fuel Hoses.

Engage the tube (line) with the black jaw. This sharpened jaw actually "DIGS" into the tube to grip it! Squeeze and the hose is easily pushed off by the silver jaw.