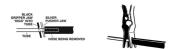

## For Easy Removal of 5/32" to 1/2" Vacuum and Fuel Hoses.

Engage the tube (line) with the black jaw. This sharpened jaw actually "DIGS" into the tube to grip it! Squeeze and the hose is easily pushed off by the silver jaw.