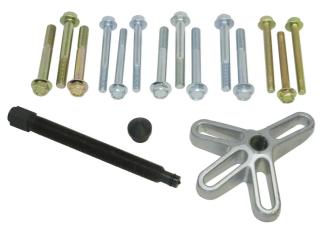

## **HARMONIC BALANCER PULLER 45500 BY LISLE**

| SKU     | Option | Part # | Price |
|---------|--------|--------|-------|
| 8712242 |        | 45500  | \$89  |

| Model                   |                 |
|-------------------------|-----------------|
| Туре                    | Balancer Puller |
| SKU                     | 8712242         |
| Part Number             | 45500           |
| Barcode                 | 083045455004    |
| Brand                   | Lisle           |
| Packaging + Shipping    |                 |
| Shipping Weight (Gross) | 1.5 kg          |

## Helps Stop Damage to Pulley and Shaft.

Designed to ease the operation of pulling the balancer pulley. It reduces damage to both the pulley and the shaft.

## **Available Individually:**

Part

| Part<br>Number | Description                                   |
|----------------|-----------------------------------------------|
| 46550          | Puller Screw (46550 supersedes 45530 Puller   |
|                | Screw)                                        |
| 45600          | Washer (3)                                    |
| 45510          | Body                                          |
| 46520          | Replacement Tip Set (Includes #46530 (New Tip |
|                | Cone) & #45690 (Old Tip Flat)                 |