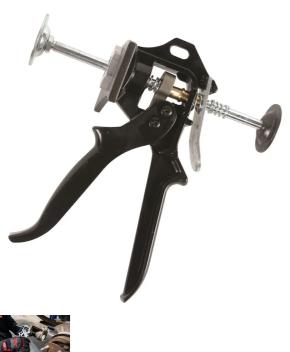

## **SPEEDY BRAKE PAD SPREADER 24300 BY LISLE**

Shipping Weight (Gross)

| 0830           |
|----------------|
|                |
| - <b>See 2</b> |
|                |

| SKU                         | Option | Part #       |                    | Price |  |
|-----------------------------|--------|--------------|--------------------|-------|--|
| 8712230                     |        | 24300        |                    | \$145 |  |
|                             |        |              |                    |       |  |
| Model                       |        |              |                    |       |  |
| Туре                        |        |              | Brake Pad Spreader |       |  |
| SKU                         |        |              | 8712230            |       |  |
| Part Number                 |        |              | 24300              |       |  |
| Barcode                     |        | 083045243007 |                    |       |  |
| Brand                       |        |              | Lisle              |       |  |
| Dimensions                  |        |              |                    |       |  |
| Product Length              |        |              | 202 mm             |       |  |
| Product Width               |        | 193 mm       |                    |       |  |
| Product Height              |        | 99 mm        |                    |       |  |
| Product Weight (Net Weight) |        | 0.78 kg      |                    |       |  |
| Packaging + Shipping        |        |              |                    |       |  |
|                             |        |              |                    |       |  |

0.78 kg

**Compresses Brake Pistons In Seconds.** 

Squeeze the handle and the fast acting plunger compresses disc brake pistons in seconds. Makes brake pad replacement an easy job.

Patent: 6,874,217