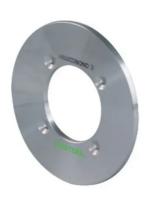

## DEPTH GAUGE ROLLER, D3 (ROLLER FOR MILLING MACHINE) - 491543 BY FESTOOL

| SKU     | Option | Part # | Price   |
|---------|--------|--------|---------|
| 8712098 |        | 491543 | \$106.5 |

| Model                   |               |
|-------------------------|---------------|
| Туре                    | Depth Gauge   |
| SKU                     | 8712098       |
| Part Number             | 491543        |
| Barcode                 | 4014549012963 |
| Brand                   | Festool       |
| Packaging + Shipping    |               |
| Shipping Weight (Gross) | 1.48 kg       |

## Perfect repeatable depth cuts

The feeler roller for aluminium composite milling machine ensures precise routing depths. The router can only plunge into the material as far as the feeler roller allows. A variety of feeler rollers are available to suite different material thicknesses.