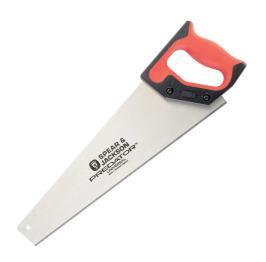

## HARDPOINT SAW TOOLBOX 350MM - SJ-B9814 BY SPEAR & JACKSON

| SKU     | Option | Part #   | Price   |
|---------|--------|----------|---------|
| 8711855 |        | SJ-B9814 | \$32.85 |

| Model                   |                 |
|-------------------------|-----------------|
| Туре                    | Hardpoint Saw   |
| SKU                     | 8711855         |
| Part Number             | SJ-B9814        |
| Barcode                 | 5012095060543   |
| Brand                   | Spear & Jackson |
| Packaging + Shipping    |                 |
| Shipping Weight (Gross) | 1.48 kg         |

**Brand** SPEAR & JACKSON **Specifications** Blade Size 14" 350mm

> Fast and Precise Cut with Push Pull Action both Along and Across the Grain Rigid 0.91mm Blade Minimises Whip and

Features & Vibration

Benefits

Soft Feel Ergonomic Grip and Finger Guide

for Accuracy

Ideal for use with Moulding, Dowling,

Architraves and Skirtings

Fine / 14PPI