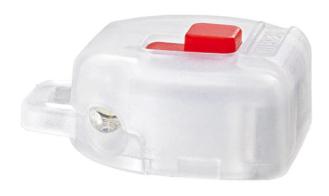

## **LED MAGNETIC LIGHT LAMP 0011V50 BY KNIPEX**

| SKU     | Option | Part #  | Price   |
|---------|--------|---------|---------|
| 8711854 |        | 0011V50 | \$24.95 |

| Model                   |                     |  |
|-------------------------|---------------------|--|
| Туре                    | Magnetic Light Lamp |  |
| SKU                     | 8711854             |  |
| Part Number             | 0011V50             |  |
| Barcode                 | 4003773075387       |  |
| Brand                   | Knipex              |  |
| Packaging + Shipping    |                     |  |
| Shipping Weight (Gross) | 1.48 kg             |  |

## Features:

Strong, bright and compact LED light provides bright light right where you are working
For illuminating dark working areas
Attached to tool with strong magnets
Approximately 24 hours of lighting, with 2 replaceable button cells (CR1220)
Snap hook fastening
Impact resistant plastic housing