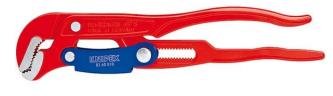

## PIPE WRENCH S-TYPE - 8360010 BY KNIPEX

| Model                   |               |
|-------------------------|---------------|
| Туре                    | Pipe Wrench   |
| SKU                     | 8711850       |
| Part Number             | 8360010       |
| Barcode                 | 4003773075424 |
| Brand                   | Knipex        |
| Packaging + Shipping    |               |
| Shipping Weight (Gross) | 1.48 kg       |

Time-saving, precise adjustment of the gripping width directly on the workpiece at the push of a button Less effort required due to self-locking action No unintentional shifting of the pliers handles Guard prevents operators' fingers being pinched Maximum load capacity thanks to completely hardened handles

High wear resistance due to the additionally hardened teeth Chrome vanadium electric steel, forged, oil-hardened