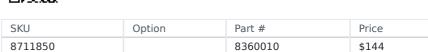

## PIPE WRENCH S-TYPE - 8360010 BY KNIPEX

| Model                   |               |
|-------------------------|---------------|
| Туре                    | Pipe Wrench   |
| SKU                     | 8711850       |
| Part Number             | 8360010       |
| Barcode                 | 4003773075424 |
| Brand                   | Knipex        |
| Packaging + Shipping    |               |
| Shipping Weight (Gross) | 1.48 kg       |