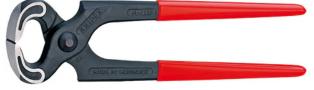

## 225MM CARPENTERS PINCERS 5001225 BY KNIPEX

SKU

Option

| Model                   |                    |
|-------------------------|--------------------|
| Туре                    | pincers carpenters |
| SKU                     | 8711846            |
| Part Number             | 5001225SB          |
| Barcode                 | 4003773011576      |
| Brand                   | Knipex             |
| Packaging + Shipping    |                    |
| Shipping Weight (Gross) | 1.48 kg            |

## Features:

For heaviest duty Specially favoured by craftsmen for their precise workmanship Extreme wear resistance and well balanced Cutting edge hardness approx. 60 HRC Special tool steel, forged, oil-hardened