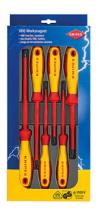

## 6PCE 1000V SCREWDRIVER SET 00201V01 BY KNIPEX

| SKU     | Option | Part #    | Price |
|---------|--------|-----------|-------|
| 8711845 |        | 002012V01 | \$129 |

| Model                   |               |  |
|-------------------------|---------------|--|
| Туре                    | Screwdriver   |  |
| SKU                     | 8711845       |  |
| Part Number             | 002012V01     |  |
| Barcode                 | 4003773075523 |  |
| Brand                   | Knipex        |  |
| Country of Origin       |               |  |
| Manufactured in         | Germany       |  |
| Packaging + Shipping    |               |  |
| Shipping Weight (Gross) | 610.0 g       |  |

6Pce 1000V Screwdriver Set by Knipex Features:-

Six popular slotted and Phillips insulated screwdrivers Manufactured to the highest quality All tools VDE tested to 1000V Includes:-PH1: 80mm PH2: 100mm Slotted: 3.0 x 100mm Slotted: 4.0 x 100mm Slotted: 5.5 x 125mm Slotted: 6.5 x 150mm Specifications:-REACH compliant: does not contain SVHC