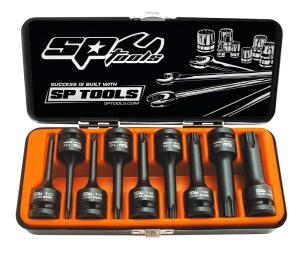

## 1/2" DRIVE IMPACT SOCKET SET TORX 9PCE - SP20380 BY SP TOOLS

## **Tool Features:**

Ideal for applications where speciality Torx impact sockets are required

High strength Chrome Molybdenum

Trade tough - suitable for use with pneumatic and electric impact wrenches

Manufactured to DIN standards

Lifetime warranty

| SKU     | Option | Part #  | Price   |
|---------|--------|---------|---------|
| 8711756 |        | SP20380 | \$163.9 |

| Model                   |                                                                                    |  |
|-------------------------|------------------------------------------------------------------------------------|--|
| Туре                    | Hand Tools                                                                         |  |
| SKU                     | 8711756                                                                            |  |
| Part Number             | SP20380                                                                            |  |
| Barcode                 | 9330514019894                                                                      |  |
| Brand                   | SP Tools                                                                           |  |
| Technical - Main        |                                                                                    |  |
| Material                | Chrome Plated Steel                                                                |  |
| Features                |                                                                                    |  |
| Standard Inclusions     | Set Includes:, , T20, T25, T30,<br>T40, T45, T50, T55, T60 & T70<br>Impact Sockets |  |
| Packaging + Shipping    |                                                                                    |  |
| Shipping Weight (Gross) | 0.3 kg                                                                             |  |