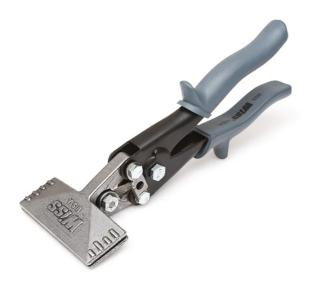

## 150MM STRAIGHT HANDLE HAND SEAMER WS6N BY WISS

| SKU     | Option | Part # | Price |
|---------|--------|--------|-------|
| 8711748 |        | WS6N   | \$130 |

| Model                   |              |
|-------------------------|--------------|
| Туре                    | Hand Seamer  |
| SKU                     | 8711748      |
| Part Number             | WS6N         |
| Barcode                 | 037103308542 |
| Brand                   | Wiss         |
| Size                    | 150mm (6")   |
| Packaging + Shipping    |              |
| Shipping Weight (Gross) | 1.48 kg      |

## 150mm Straight Handle Hand Seamer WS6N by Wiss Features:-

Used to Bend and Flatten Sheet Metal Optimal Handle Span for Maximum Power and Comfortable Operating Range Non-Slip Cushion Grips for Superior Comfort and Control 3-1/4" Jaw Width and 1-1/4" Maximum Seam Depth