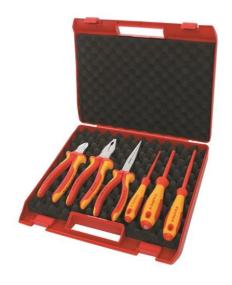

## **KNIPEX 1000V PLIER & SCREWDRIVER 6PCE SET - 0050 BY KNIPEX**

| SKU     | Option | Part # | Price |
|---------|--------|--------|-------|
| 8711728 |        | 0050   | \$279 |

| Model                   |               |  |
|-------------------------|---------------|--|
| Туре                    | Plier Set     |  |
| SKU                     | 8711728       |  |
| Part Number             | 0050          |  |
| Barcode                 | 9300784050514 |  |
| Brand                   | Knipex        |  |
| Packaging + Shipping    |               |  |
| Shipping Weight (Gross) | 1.48 kg       |  |

6 popular electrician's tools neatly stored in a high quality, versatile shock-resistant carry case An ideal set for all general electrical applications Case dimensions: (H x W x D) 65 x 327 x 275mm Made in Germany