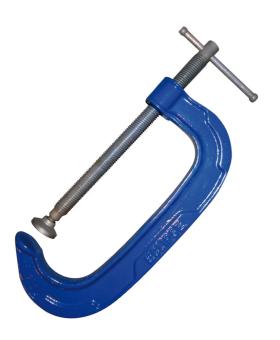

## G CLAMP PROFESSIONAL 250MM (10") EC-E20-10 BY ECLIPSE

| SKU     | Option | Part #    | Price  |
|---------|--------|-----------|--------|
| 8711262 |        | EC-E20-10 | \$54.5 |

| Model                   |               |
|-------------------------|---------------|
| Туре                    | G Clamp       |
| SKU                     | 8711262       |
| Part Number             | EC-E20-10     |
| Barcode                 | 5012095066057 |
| Brand                   | Eclipse       |
| Size                    | 250mm (10")   |
| Technical - Main        |               |
| Capacity                | 909Kg         |
| Packaging + Shipping    |               |
| Shipping Weight (Gross) | 1.48 kg       |

## Features:-

Unbreakable Malleable Cast Iron Frame Steel Ball Joint Swivel Pad Fast Action Twin Start Rolled Acme Thread Tommy Bar will Bend Before Frame Becomes Over Stressed Ideal for Holding Woodworking or Metalwork together Max Load 909kg