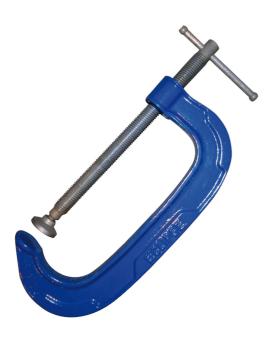

## G CLAMP PROFESSIONAL 200MM (8") EC-E20-8 BY ECLIPSE

| SKU     | Option | Part #   | Price  |
|---------|--------|----------|--------|
| 8711261 |        | EC-E20-8 | \$44.2 |

| Model                   |               |
|-------------------------|---------------|
| Туре                    | G Clamp       |
| SKU                     | 8711261       |
| Part Number             | EC-E20-8      |
| Barcode                 | 5012095066040 |
| Brand                   | Eclipse       |
| Size                    | 200mm (8")    |
| Technical - Main        |               |
| Capacity                | 773Kg         |
| Packaging + Shipping    |               |
| Shipping Weight (Gross) | 1.48 kg       |

## Features:-

Unbreakable Malleable Cast Iron Frame Steel Ball Joint Swivel Pad Fast Action Twin Start Rolled Acme Thread Tommy Bar will Bend Before Frame Becomes Over Stressed Ideal for Holding Woodworking or Metalwork together Max Load 773kg