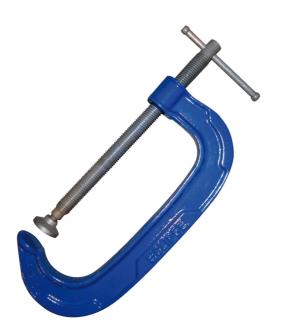

## G CLAMP PROFESSIONAL 150MM (6") EC-E20-6 BY ECLIPSE

| SKU     | Option | Part #   | Price   |
|---------|--------|----------|---------|
| 8711260 |        | EC-E20-6 | \$28.95 |

| Model                   |               |
|-------------------------|---------------|
| SKU                     | 8711260       |
| Part Number             | EC-E20-6      |
| Barcode                 | 5012095066033 |
| Brand                   | Eclipse       |
| Packaging + Shipping    |               |
| Shipping Weight (Gross) | 1.48 kg       |

## Features:-

Unbreakable Malleable Cast Iron Frame Steel Ball Joint Swivel Pad Fast Action Twin Start Rolled Acme Thread Tommy Bar will Bend Before Frame Becomes Over Stressed Ideal for Holding Woodworking or Metalwork together Max Load 636kg