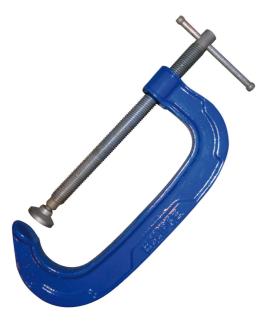

## G CLAMP PROFESSIONAL 100MM (4") EC-E20-4 BY ECLIPSE

| 回編編目 |
|------|
|      |
|      |
|      |

| SKU     | Option | Part #   | Price   |
|---------|--------|----------|---------|
| 8711259 |        | EC-E20-4 | \$21.95 |

## Features:-

Unbreakable Malleable Cast Iron Frame Steel Ball Joint Swivel Pad Fast Action Twin Start Rolled Acme Thread Tommy Bar will Bend Before Frame Becomes Over Stressed Ideal for Holding Woodworking or Metalwork together Max Load 545kg