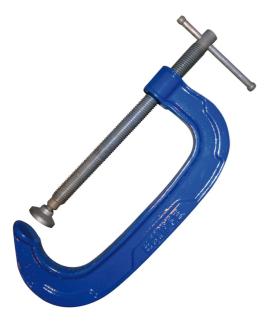

## G CLAMP PROFESSIONAL 75MM (3") EC-E20-3 BY ECLIPSE

| SKU     | Option | Part #   | Price   |
|---------|--------|----------|---------|
| 8711258 |        | EC-E20-3 | \$14.95 |

| м | odel |  |
|---|------|--|
|   |      |  |

| Model                   |               |
|-------------------------|---------------|
| Туре                    | G Clamp       |
| SKU                     | 8711258       |
| Part Number             | EC-E20-3      |
| Barcode                 | 5012095066019 |
| Brand                   | Eclipse       |
| Size                    | 75mm (3")     |
| Technical - Main        |               |
| Capacity                | 455Kg         |
| Packaging + Shipping    |               |
| Shipping Weight (Gross) | 1.48 kg       |

## Features:-

Unbreakable Malleable Cast Iron Frame Steel Ball Joint Swivel Pad Fast Action Twin Start Rolled Acme Thread Tommy Bar will Bend Before Frame Becomes Over Stressed Ideal for Holding Woodworking or Metalwork together Max Load 455kg