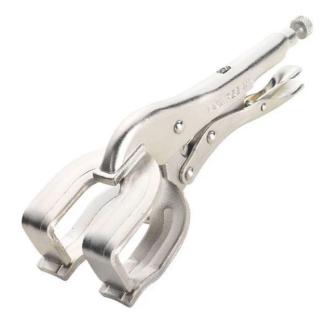

## LOCKING PLIER, WELD CLAMP 9"/225MM - EC-E9R BY ECLIPSE

| SKU     | Option | Part # | Price   |
|---------|--------|--------|---------|
| 8711257 |        | EC-E9R | \$36.95 |

| Model                   |               |
|-------------------------|---------------|
| Туре                    | Locking Plier |
| SKU                     | 8711257       |
| Part Number             | EC-E9R        |
| Barcode                 | 5012095077602 |
| Brand                   | Eclipse       |
| Packaging + Shipping    |               |
| Shipping Weight (Gross) | 1.48 kg       |

## **FEATURES**

Maximum Jaw Capacity: 44mm
U-shaped jaws accurately align round and square shaped tubing when welding
Heavy Duty Solid Construction Durable Chrome Molybdenum
Body Guarded Release Trigger Protects Against Accidental
Release
Screw Adjustable for Maximum Control