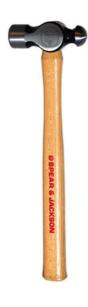

## 900G (320Z) BALL PEIN HAMMER WITH HICKORY HANDLE SJ-BPH32 BY SPEAR & JACKSON

| SKU     | Option | Part #   | Price |
|---------|--------|----------|-------|
| 8711244 |        | SJ-BPH32 | \$44  |

| Model                   |                  |
|-------------------------|------------------|
| Туре                    | Ball Pein Hammer |
| SKU                     | 8711244          |
| Part Number             | SJ-BPH32         |
| Barcode                 | 9312791031868    |
| Brand                   | Spear & Jackson  |
| Size                    | 900G (32Oz)      |
| Technical - Main        |                  |
| Material                | Timber / Wood    |
| Packaging + Shipping    |                  |
| Shipping Weight (Gross) | 1.48 kg          |

## Features:-

High Quality Hickory Timber Handle Heat Treated Fully Polished Head Ideal for shaping metal and light engineering work