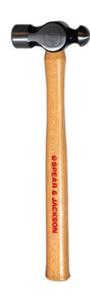

## 680G (240Z) BALL PEIN HAMMER WITH HICKORY HANDLE SJ-BPH24 BY SPEAR & JACKSON

| SKU     | Option | Part #   | Price  |
|---------|--------|----------|--------|
| 8711243 |        | SJ-BPH24 | \$39.9 |

| Model                   |                  |
|-------------------------|------------------|
| Туре                    | Ball Pein Hammer |
| SKU                     | 8711243          |
| Part Number             | SJ-BPH24         |
| Barcode                 | 9312791031851    |
| Brand                   | Spear & Jackson  |
| Size                    | 680g (24Oz)      |
| Technical - Main        |                  |
| Material                | Timber / Wood    |
| Packaging + Shipping    |                  |
| Shipping Weight (Gross) | 1.48 kg          |

## Features:-

High Quality Hickory Timber Handle Heat Treated Fully Polished Head Ideal for shaping metal and light engineering work