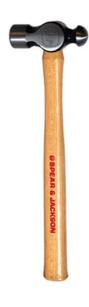

## 450G (160Z) BALL PEIN HAMMER WITH HICKORY HANDLE SJ-BPH16 BY SPEAR & JACKSON

| SKU     | Option | Part #   | Price  |
|---------|--------|----------|--------|
| 8711241 |        | SJ-BPH16 | \$32.3 |

| Model                   |                  |
|-------------------------|------------------|
| Туре                    | Ball Pein Hammer |
| SKU                     | 8711241          |
| Part Number             | SJ-BPH16         |
| Barcode                 | 9312791031844    |
| Brand                   | Spear & Jackson  |
| Size                    | 0.454Kg (16OZ)   |
| Technical - Main        |                  |
| Material                | Timber / Wood    |
| Packaging + Shipping    |                  |
| Shipping Weight (Gross) | 1.48 kg          |

## Features:-

High Quality Hickory Timber Handle Heat Treated Fully Polished Head Ideal for shaping metal and light engineering work